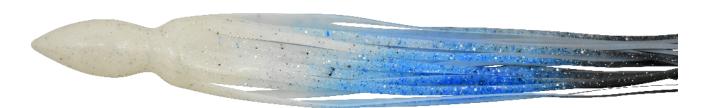

Chartruese with Green swirl

205

Pink with Foil back

206

White Glitter

Rootbeer with Foil back

209

Teal Glitter with Black dots