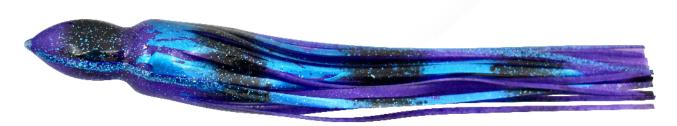

# TUNA TAILS (OCTOPUS SKIRT) SIZE

13" Total Length **BTO55** 1 2/5" ID 14" Total Length **BTO60** 1 5/8" ID 16" Total Length **BTO70** 2" ID 18" Total Length **BTO80** 2 1/4" ID

Clear Glitter with Green back, Black and Green bars and two Black veins

White with Blue Glitter foil back and two Yellow veins

Purple with Black foil back and two Red Glitter veins

2

Orange Glitter with Pink Glitter Back - BLiner

Rootbeer with Orange Glitter drip

Blue Back/ Clear Belly with Black bars and Red veins