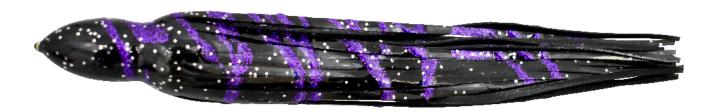

Black with Silver Glitter and two Red veins

27

Purple Black Stripes

Clear Glitter with Blue dots and two Pink veins

30

Purple with Purple Glitter

White fade to Blue to Black with Silver Glitter

33