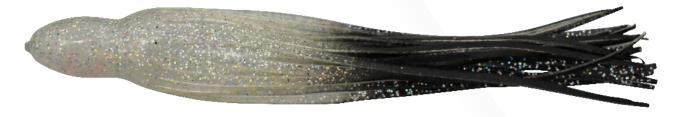

# TUNA TAILS (OCTOPUS SKIRT) SIZE

13" Total Length **BTO55** 1 2/5" ID 14" Total Length **BTO60** 1 5/8" ID 16" Total Length **BTO70** 2" ID 18" Total Length **BTO80** 2 1/4" ID

Clear Glitter with Green back, Black and Green bars and two Black veins

White with Blue Glitter foil back and two Yellow veins

Purple with Black foil back and two Red Glitter veins

2

Orange Glitter with Pink Glitter Back - BLiner

Rootbeer with Orange Glitter drip

Blue Back/ Clear Belly with Black bars and Red veins