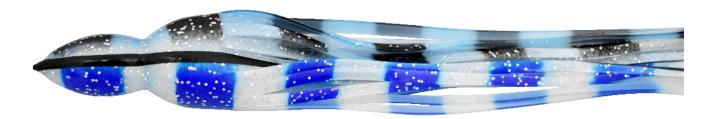

White with Blue Glitter foil back and two Yellow veins

Purple with Black foil back and two Red Glitter veins

2

Orange Glitter with Pink Glitter Back - BLiner

Rootbeer with Orange Glitter drip

Blue Back/ Clear Belly with Black bars and Red veins