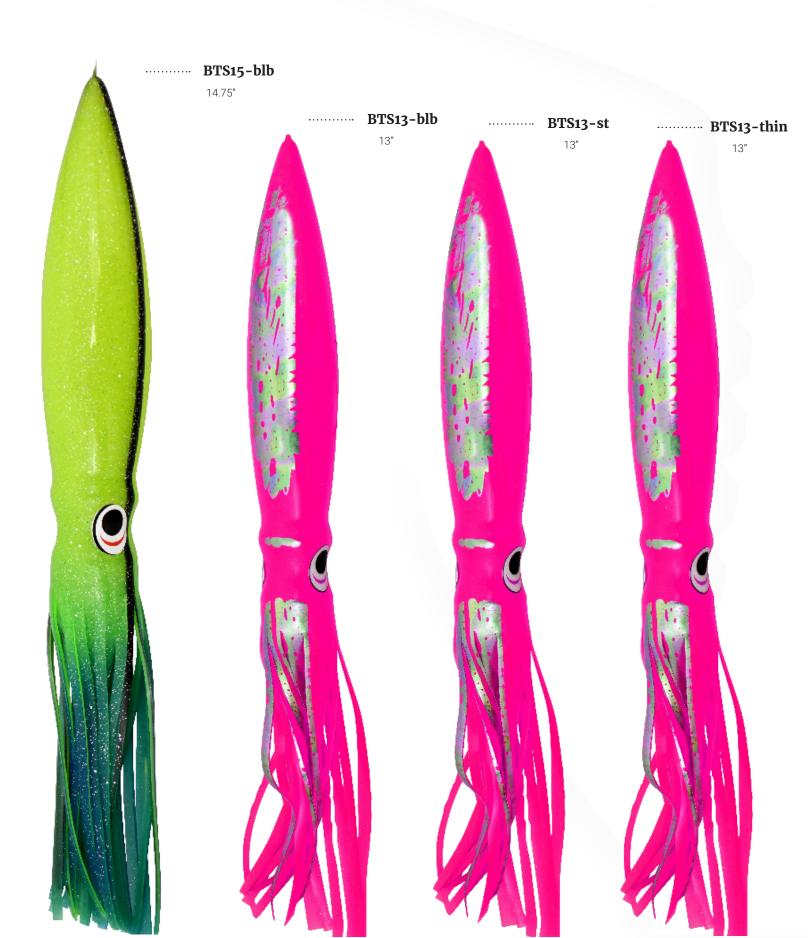

ack with firecracker drip





81

Black with Pink Foil and Red Glitter drip



82

Yellow with Black vein



83

Clear Glitter with Pink belly/Black bars and two Black veins





White with Blue foil, Black bars and Blue veins



86

Black with Orange Glitter chaos



Black with Purple Glitter chaos





89

Pink with Blue Glitter chaos



90

Black with Rainbow Foil and Purple Vein



91

Smooth Teal





Black with triple Blue veins



94

Chartruese with Red chaos



95

Chartruese with Purple Glitter chaos





97

Teal w/ Purple Back



98

Green w/ Black Stripes



99

Black with triple Red Glitter drip





Black with triple Green Glitter drip



102

Gold with Black bars and Fluoro drips



103

Black with Blue Foil and Blue Glitter drips



# TUNA TAILS (SHELL SQUID) SIZE CHART



# TUNA TAILS (SHELL SQUID) SIZE CHART



# TUNA TAILS (SHELL SQUID) SIZE CHART



## TUNA TAILS (HUMBOLDT SQUID) SIZE CHART





200

Solid Orange with Foil back



201

Black with Foil back and two Red veins



202

Caramel





204

Chartruese with Green swirl



205

Pink with Foil back



206

White Glitter





Rootbeer with Foil back



209

Teal Glitter with Black dots



210

Pink Glitter with Blue dots



211

Yellow Glitter with Black dots



212

Black Glitter



213

Solid Blue with Dark Blue swirl



214

White with Blue belly and Blue dots and two Pink veins





Red Glitter with Black dots



217

Solid Blue Glitter



218

Red with Black belly and Foil back





**22**0

Lumo Green with two Red veins



221

Blue Glitter with two Green veins



222

Purple Glitter with Bl