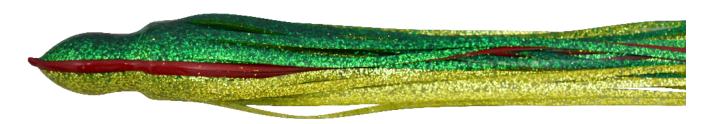

# TUNA TAILS (OCTOPUS SKIRT) SIZE

13" Total Length **BTO55** 1 2/5" ID 14" Total Length **BTO60** 1 5/8" ID 16" Total Length **BTO70** 2" ID 18" Total Length **BTO80** 2 1/4" ID

Clear Glitter with Green back, Black and Green bars and two Black veins