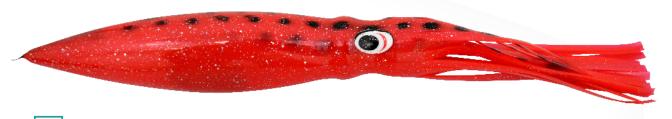

214

White with Blue belly and Blue dots and two Pink veins

Red Glitter with Black dots

217

Solid Blue Glitter

218

Red with Black belly and Foil back

**22**0