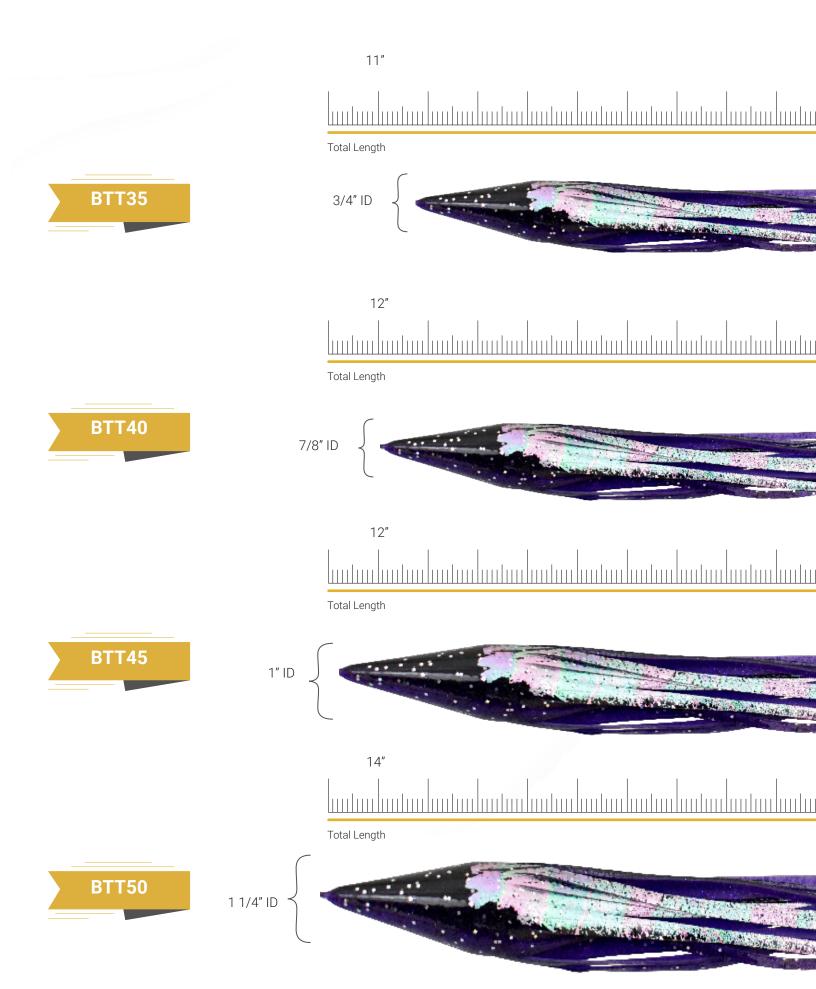

# Tuna Tails

PREMIER TACKLE MANUFACTURING



## TUNA TAILS (CONE SKIRT) SIZE CHART





# TUNA TAILS (OCTOPUS SKIRT) SIZE





13" Total Length **BTO55** 1 2/5" ID 14" Total Length **BTO60** 1 5/8" ID 16" Total Length **BTO70** 2" ID 18" Total Length **BTO80** 2 1/4" ID



Clear Glitter with Green back, Black and Green bars and two Black veins



White with Blue Glitter foil back and two Yellow veins



Purple with Black foil back and two Red Glitter veins



2



Orange Glitter with Pink Glitter Back - BLiner



Rootbeer with Orange Glitter drip



Blue Back/ Clear Belly with Black bars and Red veins



7



9

Purple with Hot Pink vins and Black bars



10

White Glitter with Red drip



11

Red Glitter with Black Tail





Purple and White with Black veins



14

Silver Glitter



Pink with Black drip





17

Blue and White



18

Black with Purple Foil/Purple Glitter d