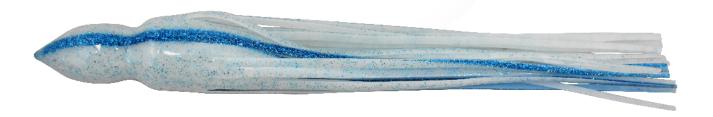

White with Blue Glitter foil back and two Yellow veins

Purple with Black foil back and two Red Glitter veins

2

Orange Glitter with Pink Glitter Back - BLiner

Rootbeer with Orange Glitter drip

Blue Back/ Clear Belly with Black bars and Red veins