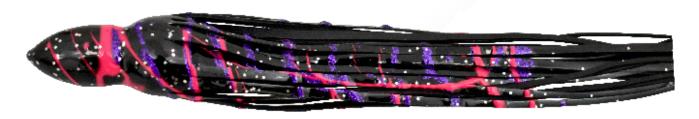

71

Yellow with Black stripes

73

Purple with Blue foil, Black belly and two Orange veins

74

Red with Black bars, Black belly and two Orange veins

75

Black with Purple Foil and Hot Pink drip