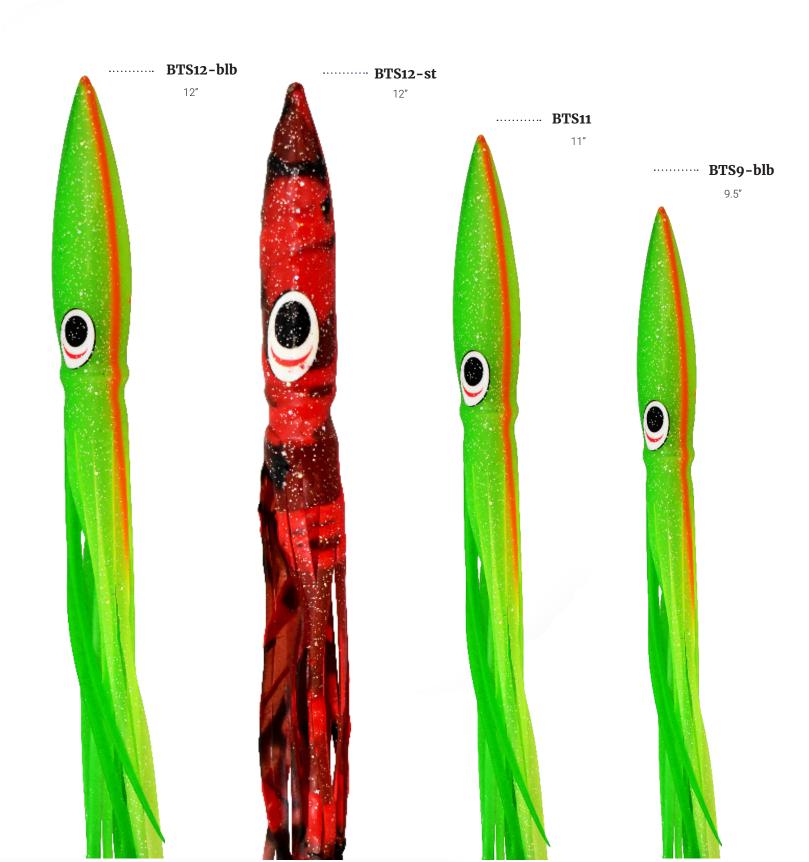

with Pink Foil and Red Glitter drip



82

Yellow with Black vein



83

Clear Glitter with Pink belly/Black bars and two Black veins





White with Blue foil, Black bars and Blue veins



86

Black with Orange Glitter chaos



Black with Purple Glitter chaos





89

Pink with Blue Glitter chaos



90

Black with Rainbow Foil and Purple Vein



91

Smooth Teal





Black with triple Blue veins



94

Chartruese with Red chaos



95

Chartruese with Purple Glitter chaos





97

Teal w/ Purple Back



98

Green w/ Black Stripes



99

Black with triple Red Glitter drip





Black with triple Green Glitter drip



102

Gold with Black bars and Fluoro drips



103

Black with Blue Foil and Blue Glitter drips



# TUNA TAILS (SHELL SQUID) SIZE CHART



# TUNA TAILS (SHELL SQUID) SIZE CHART



# TUNA TAILS (SHELL SQUID) SIZE CHART



## TUNA TAILS (HUMBOLDT SQUID) SIZE CHART





200

Solid Orange with Foil back



201

Black with Foil back and two Red veins



202

Caramel





204

Chartruese with Green swirl



205

Pink with Foil back



206

White Glitter





Rootbeer with Foil back



209

Teal Glitter with Black dots



210

Pink Glitter with Blue dots



211

Yellow Glitter with Black dots



212

Black Glitter



213

Solid Blue with Dark Blue swirl



214

White with Blue belly and Blue dots and two Pink veins





Red Glitter with Black dots



217

Solid Blue Glitter



218

Red with Black belly and Foil back





**22**0

Lumo Green with two Red veins



221

Blue Glitter with two Green veins



222

Purple Glitter with Black stripes



## TUNA TAILS (MANCHA SQUI