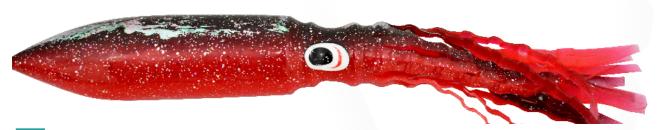

214

White with Blue belly and Blue dots and two Pink veins

Red Glitter with Black dots

217

Solid Blue Glitter

218

Red with Black belly and Foil back

**22**0