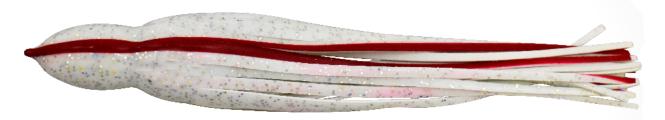

Red and White

54

Green Back, Gold Belly, Red veins

55

White with Blue vein

57

Solid Blue

**58** 