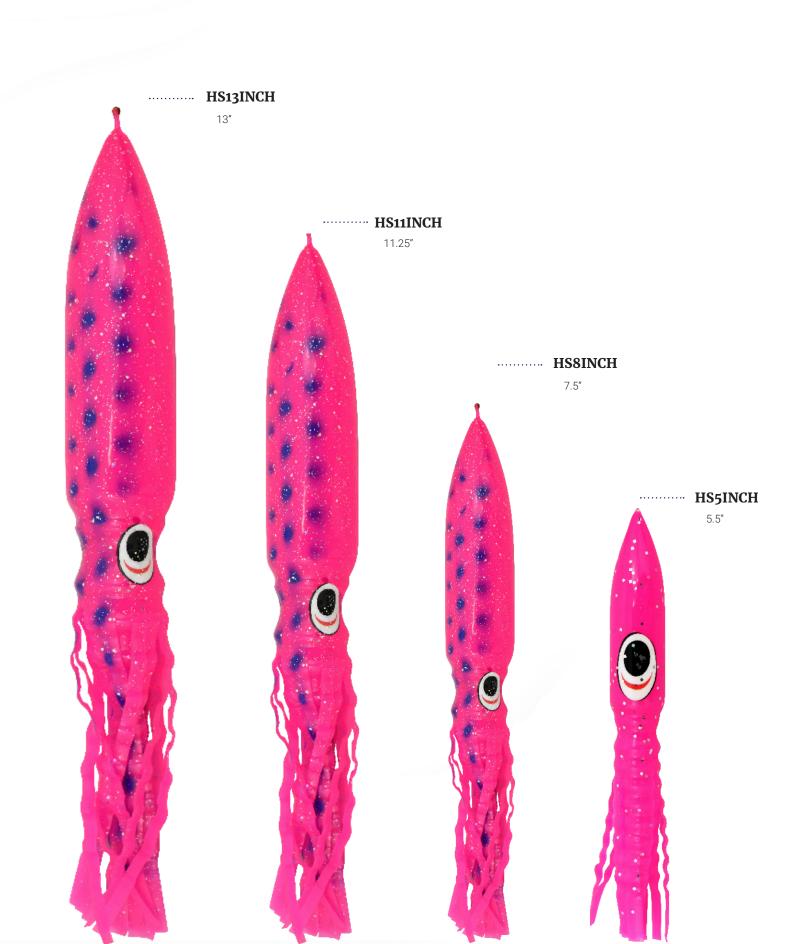

## TUNA TAILS (HUMBOLDT SQUID) SIZE CHART

200

Solid Orange with Foil back

201

Black with Foil back and two Red veins

202

Caramel

204