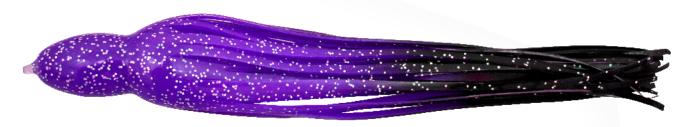

White with Blue Glitter foil back and two Yellow veins

Purple with Black foil back and two Red Glitter veins

2

Orange Glitter with Pink Glitter Back - BLiner

Rootbeer with Orange Glitter drip

Blue Back/ Clear Belly with Black bars and Red veins

7

9

Purple with Hot Pink vins and Black bars

10

White Glitter with Red drip

11

Red Glitter with Black Tail

Purple and White with Black veins