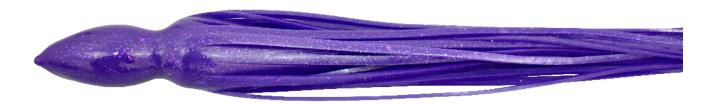

## TUNA TAILS (MANCHA SQUID) SIZE CHART

301

Purple Glitter

302

Orange Glitter

Gold Glitter with Red Glitter belly

305

Orange with Black belly