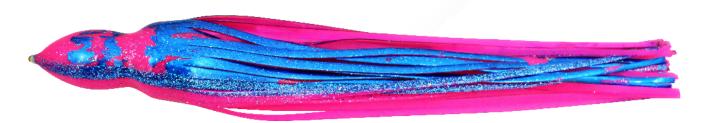

214

White with Blue belly and Blue dots and two Pink veins

Red Glitter with Black dots

217

Solid Blue Glitter

218

Red with Black belly and Foil back

**22**0