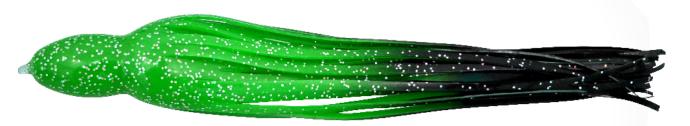

7

9

Purple with Hot Pink vins and Black bars

10

White Glitter with Red drip

11

Red Glitter with Black Tail

Purple and White with Black veins

14

Silver Glitter

Pink with Black drip

17

Blue and White

18

Black with Purple Foil/Purple Glitter drip

19