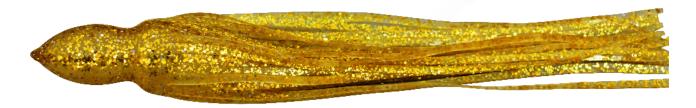

# TUNA TAILS (OCTOPUS SKIRT) SIZE

13" Total Length **BTO55** 1 2/5" ID 14" Total Length **BTO60** 1 5/8" ID 16" Total Length **BTO70** 2" ID 18" Total Length **BTO80** 2 1/4" ID

Clear Glitter with Green back, Black and Green bars and two Black veins

White with Blue Glitter foil back and two Yellow veins

Purple with Black foil back and two Red Glitter veins

2

Orange Glitter with Pink Glitter Back - BLiner

Rootbeer with Orange Glitter drip

Blue Back/ Clear Belly with Black bars and Red veins