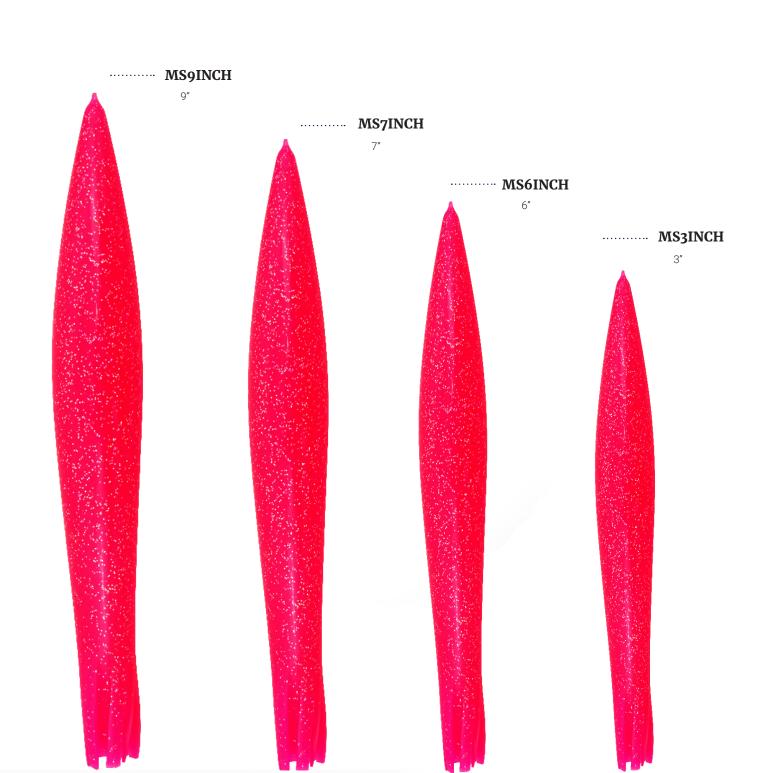

HUMBOLDT SQUID) SIZE CHART





200

Solid Orange with Foil back



201

Black with Foil back and two Red veins



202

Caramel





204

Chartruese with Green swirl



205

Pink with Foil back



206

White Glitter





Rootbeer with Foil back



209

Teal Glitter with Black dots



210

Pink Glitter with Blue dots



211

Yellow Glitter with Black dots



212

Black Glitter



213

Solid Blue with Dark Blue swirl



214

White with Blue belly and Blue dots and two Pink veins





Red Glitter with Black dots



217

Solid Blue Glitter



218

Red with Black belly and Foil back





**22**0

Lumo Green with two Red veins



221

Blue Glitter with two Green veins



222

Purple Glitter with Black stripes



## TUNA TAILS (MANCHA SQUID) SIZE CHART



## TUNA TAILS (MANCHA SQUID) SIZE CHART







301

Purple Glitter



302

Orange Glitter





Gold Glitter with Red Glitter belly



305

Orange with Black belly



Yellow with Black belly





Green with Black belly



309

Pink Glitter with Purple tail



310

White Glitter with Purple belly



# Tuna Tails

#### PREMIER TACKLE MANUFACTURING

Our Catalog features a wide range of easy color solutions to fit most needs. We pride ourselves on our creativity and ability to create custom designs that also fit your wants.

For a more custom solution, please contact us to discuss your project!

Tuna Tails is a USA Manufacturer providing premium lure skirts and accessories

PHONE: 888-752-2828 EMAIL: thetunatails@gmail.com