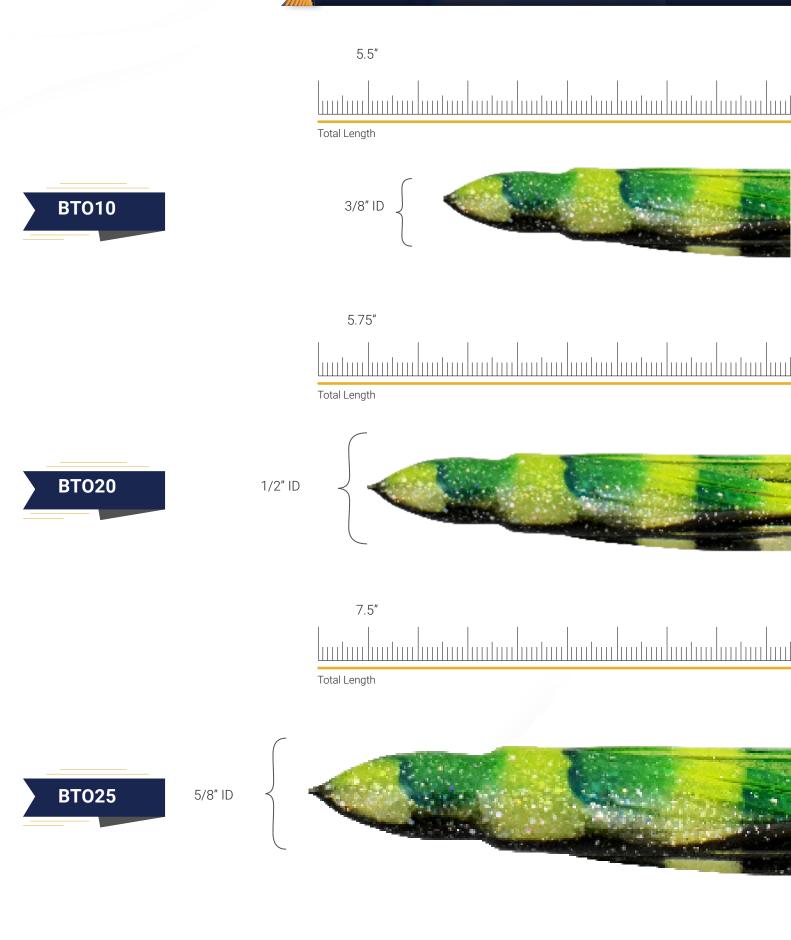

# TUNA TAILS (OCTOPUS SKIRT) SIZE

13" Total Length **BTO55** 1 2/5" ID 14" Total Length **BTO60** 1 5/8" ID 16" Total Length **BTO70** 2" ID 18" Total Length **BTO80** 2 1/4" ID

Clear Glitter with Green back, Black and Green bars and two Black veins