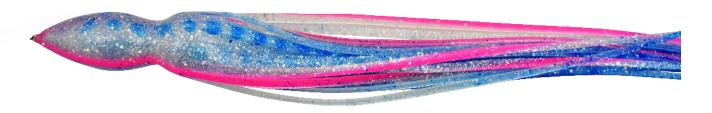

# TUNA TAILS (OCTOPUS SKIRT) SIZE

13" Total Length **BTO55** 1 2/5" ID 14" Total Length **BTO60** 1 5/8" ID 16" Total Length **BTO70** 2" ID 18" Total Length **BTO80** 2 1/4" ID

Clear Glitter with Green back, Black and Green bars and two Black veins

White with Blue Glitter foil back and two Yellow veins

Purple with Black foil back and two Red Glitter veins

2

Orange Glitter with Pink Glitter Back - BLiner

Rootbeer with Orange Glitter drip

Blue Back/ Clear Belly with Black bars and Red veins