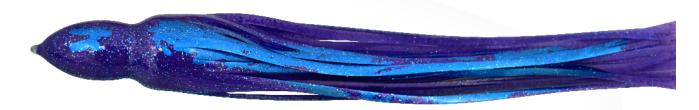

# TUNA TAILS (OCTOPUS SKIRT) SIZE

13" Total Length **BTO55** 1 2/5" ID 14" Total Length **BTO60** 1 5/8" ID 16" Total Length **BTO70** 2" ID 18" Total Length **BTO80** 2 1/4" ID

Clear Glitter with Green back, Black and Green bars and two Black veins

White with Blue Glitter foil back and two Yellow veins

Purple with Black foil back and two Red Glitter veins

2

Orange Glitter with Pink Glitter Back - BLiner

Rootbeer with Orange Glitter drip

Blue Back/ Clear Belly with Black bars and Red veins