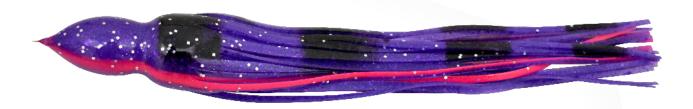

White with Blue Glitter foil back and two Yellow veins

Purple with Black foil back and two Red Glitter veins

2

Orange Glitter with Pink Glitter Back - BLiner

Rootbeer with Orange Glitter drip

Blue Back/ Clear Belly with Black bars and Red veins