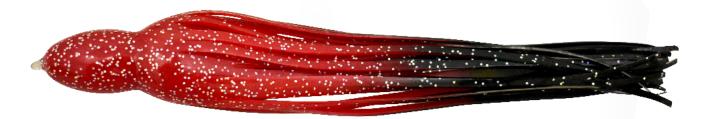

# Tuna Tails

PREMIER TACKLE MANUFACTURING



## TUNA TAILS (CONE SKIRT) SIZE CHART





# TUNA TAILS (OCTOPUS SKIRT) SIZE





13" Total Length **BTO55** 1 2/5" ID 14" Total Length **BTO60** 1 5/8" ID 16" Total Length **BTO70** 2" ID 18" Total Length **BTO80** 2 1/4" ID



Clear Glitter with Green back, Black and Green bars and two Black veins



White with Blue Glitter foil back and two Yellow veins



Purple with Black foil back and two Red Glitter veins



2



Orange Glitter with Pink Glitter Back - BLiner



Rootbeer with Orange Glitter drip



Blue Back/ Clear Belly with Black bars and Red veins



7



9

Purple with Hot Pink vins and Black bars



10

White Glitter with Red drip



11

Red Glitter with Black Tail





Purple and White with Black veins



14

Silver Glitter



Pink with Black drip





17

Blue and White



18

Black with Purple Foil/Purple Glitter drip



19

Teal with Black drip





Pink with Foil and Glitter drip



22

Pink with Blue Glitter



Purple Blue Glitter and Blue Glitter drip





25

Gold Glitter with Blue back, Black bars and two Black veins



<del>26</del>

Black with Silver Glitter and two Red veins



27

Purple Black Stripes





Clear Glitter with Blue dots and two Pink veins



30

Purple with Purple Glitter



White fade to Blue to Black with Silver Glitter





33

Solid Black Smooth



34

Black with Silver Glitter



35

Red with Black stripes and Black veins





Black with triple Pink veins



38

Black with triple Purp