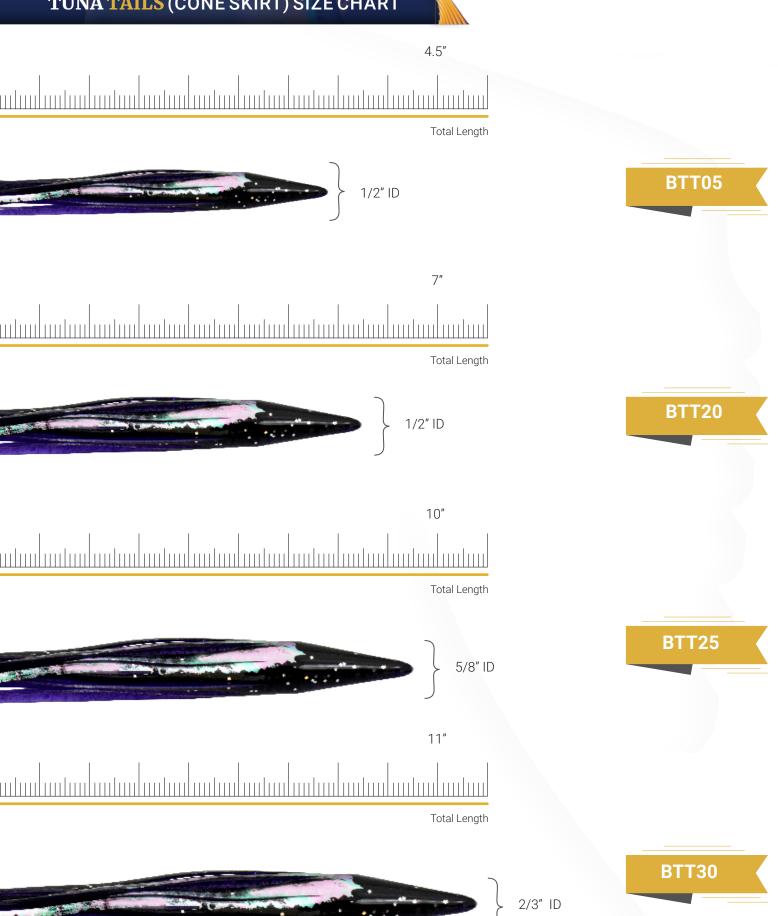

# Tuna Tails

PREMIER TACKLE MANUFACTURING



## TUNA TAILS (CONE SKIRT) SIZE CHART





# TUNA TAILS (OCTOPUS SKIRT) SIZE





13" Total Length **BTO55** 1 2/5" ID 14" Total Length **BTO60** 1 5/8" ID 16" Total Length **BTO70** 2" ID 18" Total Length **BTO80** 2 1/4" ID



Clear Glitter with Green back, Black and Green bars and two Black veins



White with Blue Glitter foil back and two Yellow veins



Purple with Black foil back and two Red Glitter veins



2



Orange Glitter with Pink Glitter Back - BLiner



Rootbeer with Orange Glitter drip



Blue Back/ Clear Belly with Black bars and Red veins



7



9

Purple with Hot Pink vins and Black bars



10

White Glitter with Red drip



11

Red Glitter with Black Tail





Purple and White with Black veins



14

Silver Glitter



Pink with Black drip





17

Blue and White



18

Black with Purple Foil/Purple Glitter