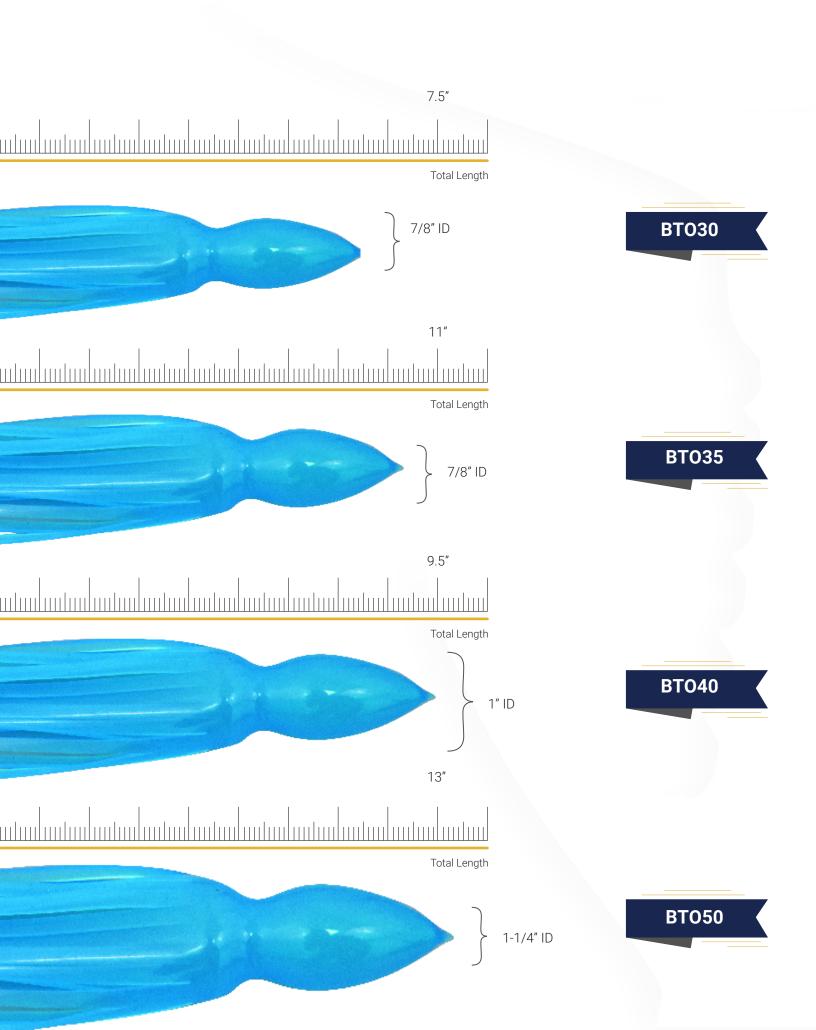

## TUNA TAILS (CONE SKIRT) SIZE CHART

# TUNA TAILS (OCTOPUS SKIRT) SIZE

13" Total Length **BTO55** 1 2/5" ID 14" Total Length **BTO60** 1 5/8" ID 16" Total Length **BTO70** 2" ID 18" Total Length **BTO80** 2 1/4" ID

Clear Glitter with Green back, Black and Green bars and two Black veins