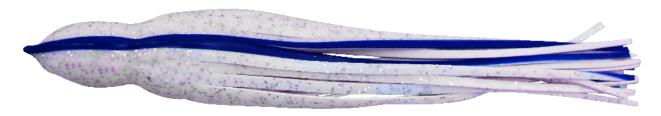

White with Blue Glitter foil back and two Yellow veins

Purple with Black foil back and two Red Glitter veins

2

Orange Glitter with Pink Glitter Back - BLiner

Rootbeer with Orange Glitter drip

Blue Back/ Clear Belly with Black bars and Red veins