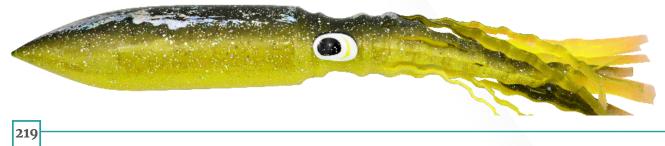

Chartruese with Green swirl

205

Pink with Foil back

206

White Glitter

Rootbeer with Foil back

209

Teal Glitter with Black dots