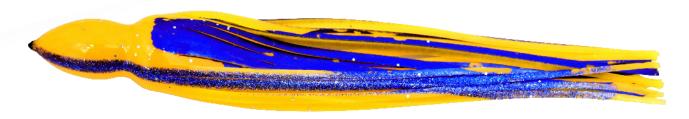

White with Blue Glitter foil back and two Yellow veins

Purple with Black foil back and two Red Glitter veins

2

Orange Glitter with Pink Glitter Back - BLiner

Rootbeer with Orange Glitter drip

Blue Back/ Clear Belly with Black bars and Red veins