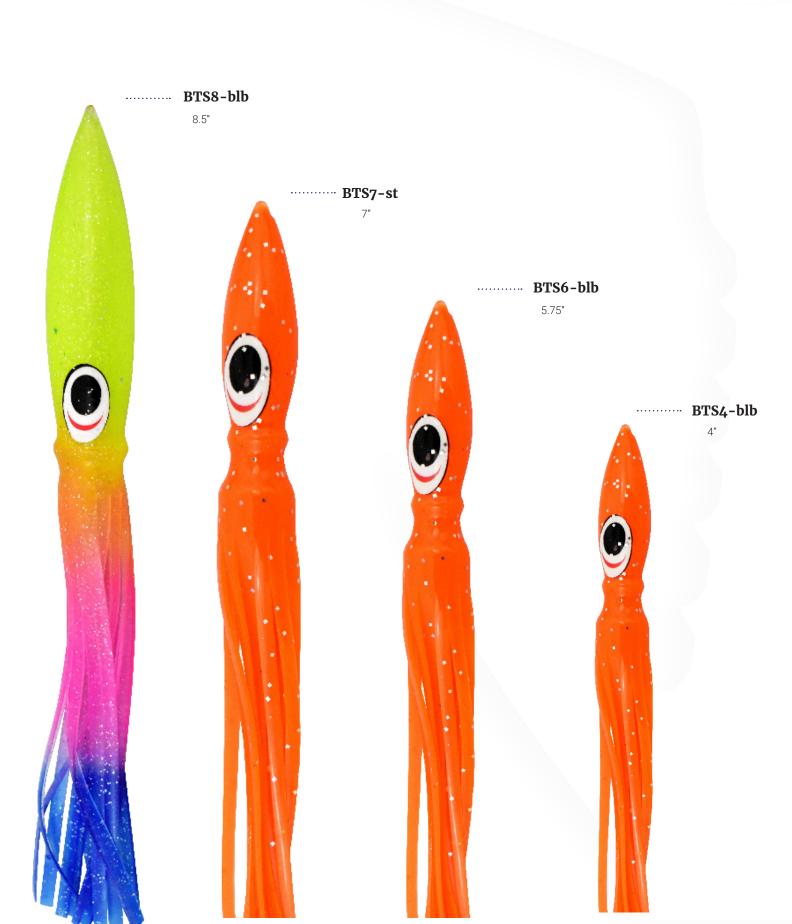

Yellow with Black vein



83

Clear Glitter with Pink belly/Black bars and two Black veins





White with Blue foil, Black bars and Blue veins



86

Black with Orange Glitter chaos



Black with Purple Glitter chaos





89

Pink with Blue Glitter chaos



90

Black with Rainbow Foil and Purple Vein



91

Smooth Teal





Black with triple Blue veins



94

Chartruese with Red chaos



95

Chartruese with Purple Glitter chaos





97

Teal w/ Purple Back



98

Green w/ Black Stripes



99

Black with triple Red Glitter drip





Black with triple Green Glitter drip



102

Gold with Black bars and Fluoro drips



103

Black with Blue Foil and Blue Glitter drips



# TUNA TAILS (SHELL SQUID) SIZE CHART



# TUNA TAILS (SHELL SQUID) SIZE CHART



# TUNA TAILS (SHELL SQUID) SIZE CHART



## TUNA TAILS (HUMBOLDT SQUID) SIZE CHART





200

Solid Orange with Foil back



201

Black with Foil back and two Red veins



202

Caramel





204

Chartruese with Green swirl



205

Pink with Foil back



206

White Glitter





Rootbeer with Foil back



209

Teal Glitter with Black dots



210

Pink Glitter with Blue dots



211

Yellow Glitter with Black dots



212

Black Glitter



213

Solid Blue with Dark Blue swirl



214

White with Blue belly and Blue dots and two Pink veins





Red Glitter with Black dots



217

Solid Blue Glitter



218

Red with Black belly and Foil back





**22**0

Lumo Green with two Red veins



221

Blue Glitter with two Green veins



222

Purple Glitter with Black stripes



## TUNA TAILS (MANCHA SQUID) SIZE CHART



## TUNA TAILS (MANCHA SQ