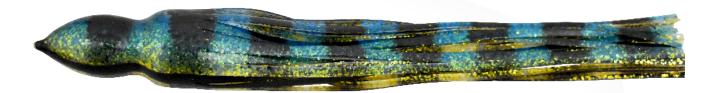

# TUNA TAILS (OCTOPUS SKIRT) SIZE

13" Total Length **BTO55** 1 2/5" ID 14" Total Length **BTO60** 1 5/8" ID 16" Total Length **BTO70** 2" ID 18" Total Length **BTO80** 2 1/4" ID

Clear Glitter with Green back, Black and Green bars and two Black veins

White with Blue Glitter foil back and two Yellow veins

Purple with Black foil back and two Red Glitter veins

2

Orange Glitter with Pink Glitter Back - BLiner

Rootbeer with Orange Glitter drip

Blue Back/ Clear Belly with Black bars and Red veins