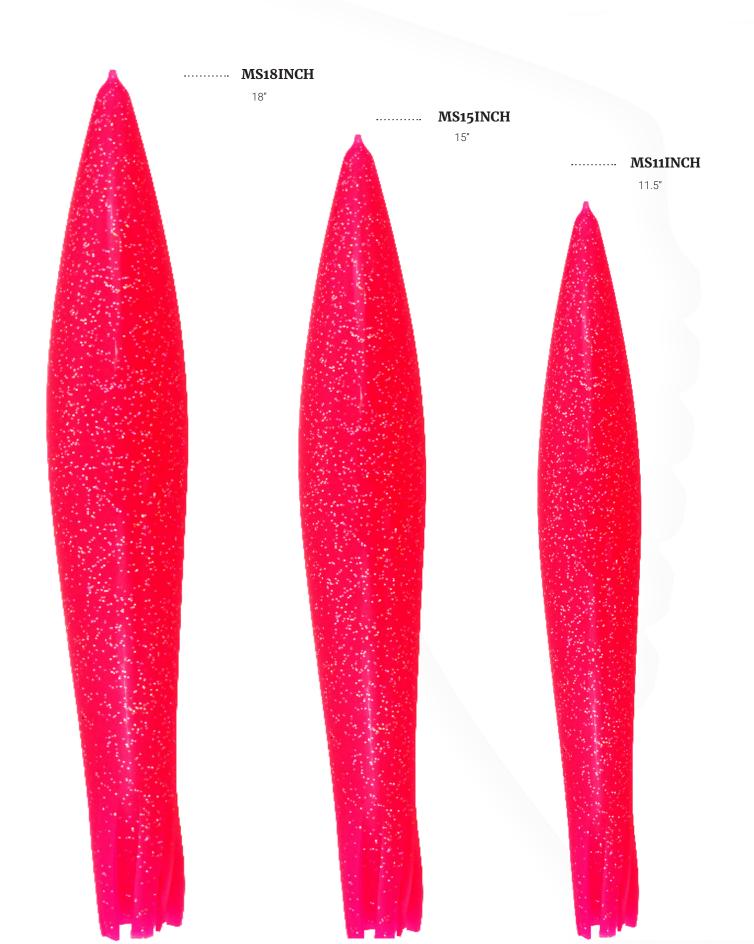

(SHELL SQUID) SIZE CHART



## TUNA TAILS (HUMBOLDT SQUID) SIZE CHART





200

Solid Orange with Foil back



201

Black with Foil back and two Red veins



202

Caramel





204

Chartruese with Green swirl



205

Pink with Foil back



206

White Glitter





Rootbeer with Foil back



209

Teal Glitter with Black dots



210

Pink Glitter with Blue dots



211

Yellow Glitter with Black dots



212

Black Glitter



213

Solid Blue with Dark Blue swirl



214

White with Blue belly and Blue dots and two Pink veins





Red Glitter with Black dots



217

Solid Blue Glitter



218

Red with Black belly and Foil back





**22**0

Lumo Green with two Red veins



221

Blue Glitter with two Green veins



222

Purple Glitter with Black stripes



## TUNA TAILS (MANCHA SQUID) SIZE CHART



## TUNA TAILS (MANCHA SQUID) SIZE CHART







301

Purple Glitter



302

Orange Glitter





Gold Glitter with Red Glitter belly



305

Orange with Black belly



Yellow with Black belly





Green with Black belly



309

Pink Glitter with Purple tail



310

White Glitter with Purple belly



# Tuna Tails

#### PREMIER TACKLE MANUFACTURING

Our Catalog features a wide range of easy color solutions to fit most needs. We pride ourselves on our creativity and ability to create custom designs that also fit your wants.

For a more custom solution, please contact us to discuss your project!

Tuna Tails is a USA Manufacturer providing premium lure skirts and accessories

PHONE: 888-752-2828 EMAIL: thetunatails@gmail.com