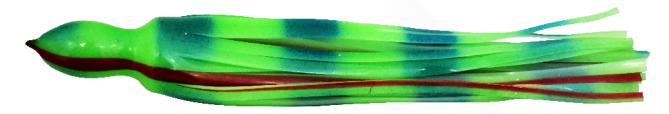

# TUNA TAILS (OCTOPUS SKIRT) SIZE

13" Total Length **BTO55** 1 2/5" ID 14" Total Length **BTO60** 1 5/8" ID 16" Total Length **BTO70** 2" ID 18" Total Length **BTO80** 2 1/4" ID

Clear Glitter with Green back, Black and Green bars and two Black veins